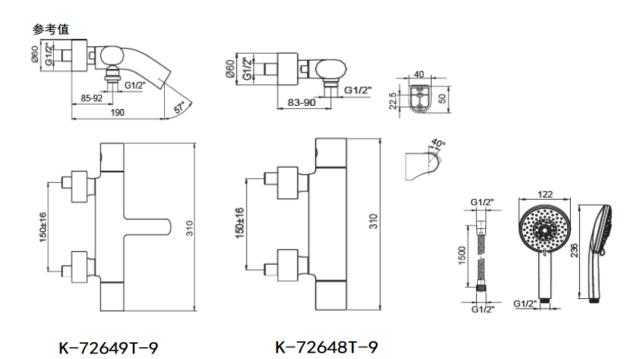

## OBLO<sup>™</sup> Wall-mount Bath and Shower / Shower Faucet

OBLO<sup>™</sup> K-72649T-9/K-72648T-9

## **Product Specification:**

| Model                             | Spout<br>Reach | Includes                                                                                                                                 | Finish | NOTE                        |
|-----------------------------------|----------------|------------------------------------------------------------------------------------------------------------------------------------------|--------|-----------------------------|
| Wall-mount bath and shower faucet |                |                                                                                                                                          |        |                             |
| K-72649T-9                        | 190mm          | Spout, valve, aerator, diverter, handles,<br>Rain Duet multi-function performance<br>handshower, bracket, flexible hose and<br>connector | СР     | Pls order<br>K-10105T-9-BGD |
| Wall-mount shower faucet          |                |                                                                                                                                          |        |                             |
| K-72648T-9                        | -              | Valve, handles, Rain Duet multi-function<br>performance handshower, bracket,<br>flexible hose and connector                              | СР     | Pls order<br>K-10108T-9-BGD |

## **Product Dimension:**

Please note that the above information are subject to change without notice.